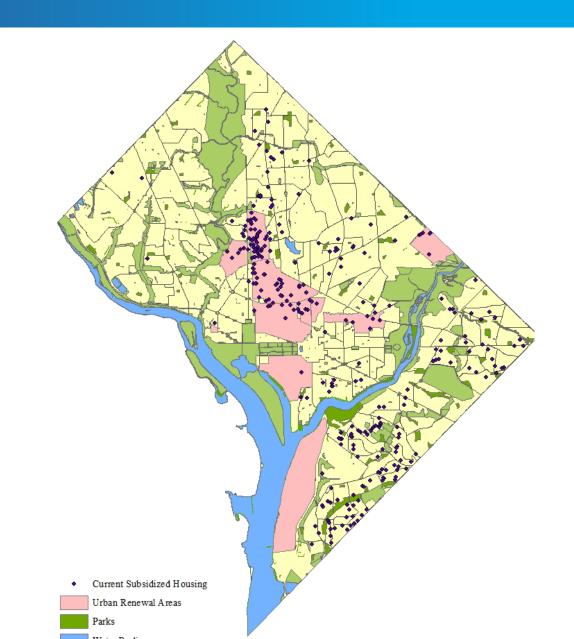

## NCSG

- Preservation: policy/money + building + people
- Displacement is more than housing
- Plenty of good ideas

**Public Spaces** 