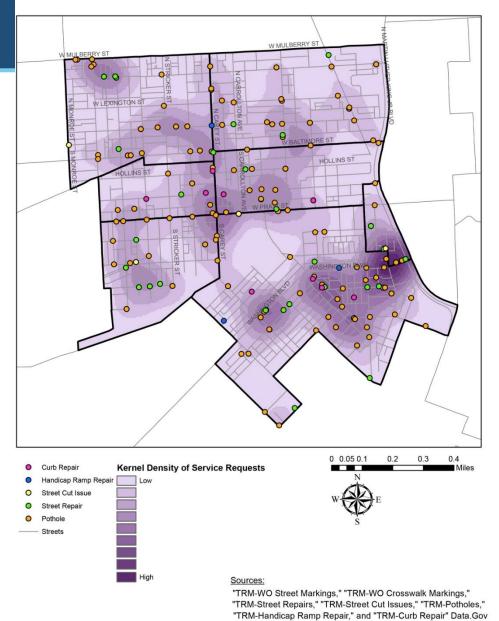

#### **Southwest Baltimore 311 Street Condition Service Requests**

City of Baltimore 311 Service Requests, last updated April 09 2015.