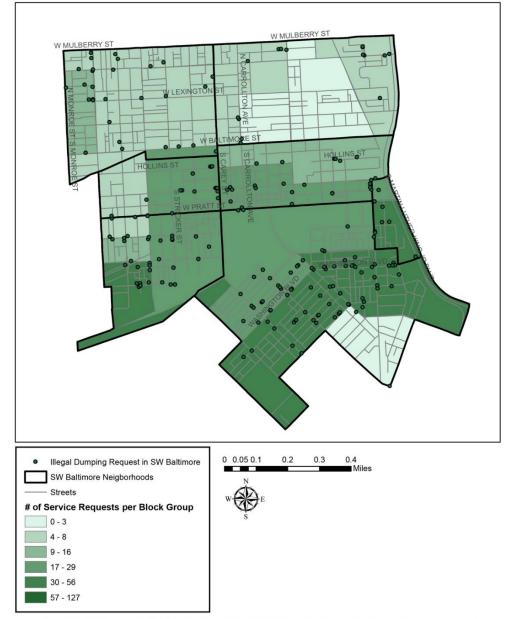

#### Southwest Baltimore 311 Illegal Dumping Service RequestsSouthwest Baltimore 311 Illegal Dumping Service Requests

Source: "HCD-Illegal Dumping" Data.Gov City of Baltimore 311 Service Requests, last updated April 09 2015.

Sources: Illegal Dumping Sites: Data.Gov City of Baltimore 311 Service Requests, last updated April 09 2015.