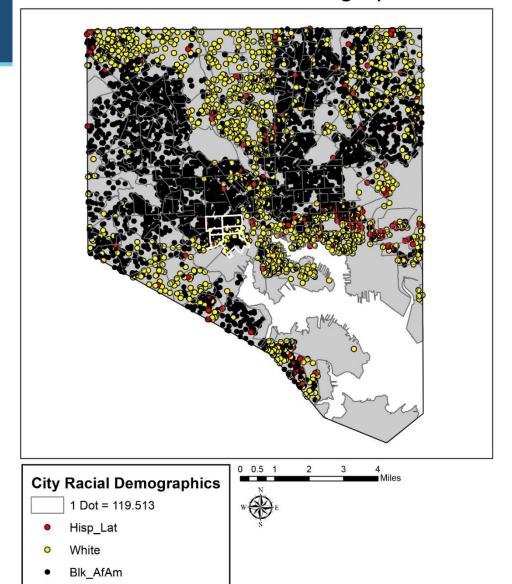

#### Baltimore Racial Demographics

Source: 2010 Census Profile https://data.balt imorecity.gov/Neighborhoods/2010-Census-Neighborhoods-Shape/6jyd-xzp7