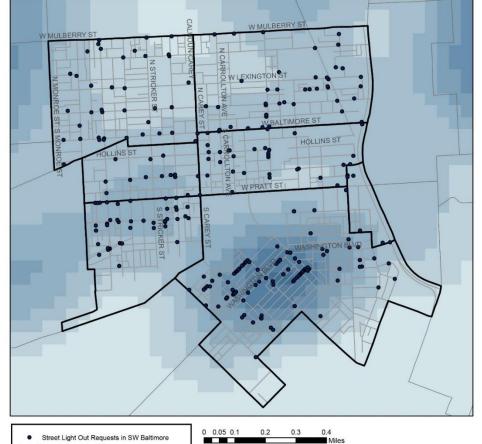

#### Southwest Baltimore 311 Street Light Out Service Requests

Source: "BGE-StLights Out" Data.Gov City of Baltimore 311 Service Requests, last updated April 09 2015.

Source: "BGE-StLights Out" Data.Gov City of Baltimore 311 Service Requests, last updated April 09 2015.