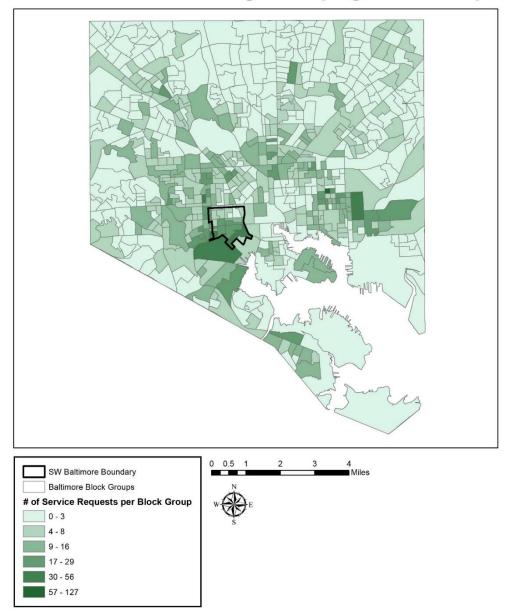

#### **Southwest Baltimore 311 Street Condition Service Requests**

City of Baltimore 311 Service Requests, last updated April 09 2015.