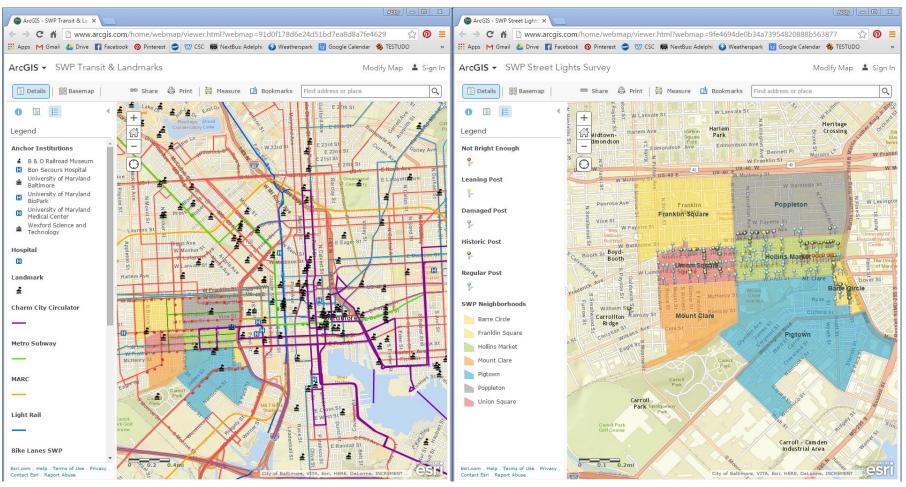

# Online Mapping Examples....

http://www.arcgis.com/home/webmap/viewer.html?webmap=91d0f178d6e24d51bd7ea8d8a7fe4629

http://www.arcgis.com/home/webmap/viewer.html?webmap=9fe4694de0b34a73954820888b563877

http://www.arcgis.com/home/webmap/viewer.html?webmap=2983a92918e24f758d78c43f4be9b755&extent=-76.6567,39.2765,-76.6143,39.2965