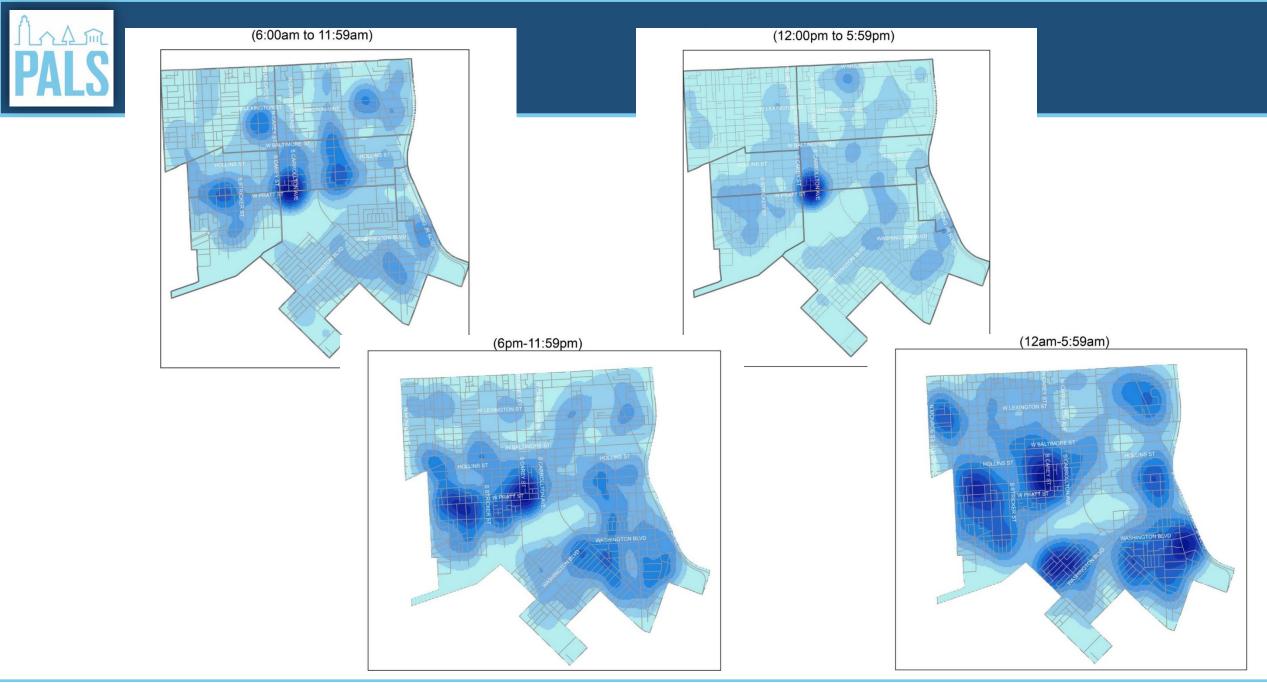

### Density of Crime in Southwest Baltimore- 2014

National Center for Smart Growth | The University of Maryland, College Park