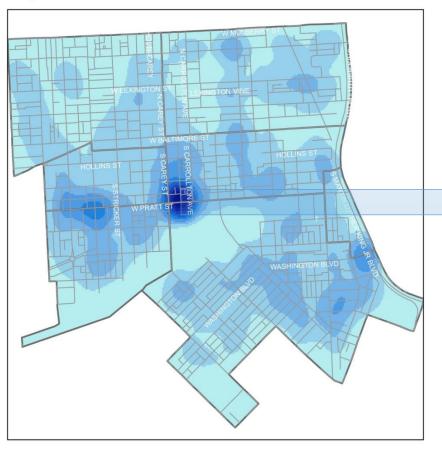

### Density of Crime in Southwest Baltimore- 2014

National Center for Smart Growth | The University of Maryland, College Park