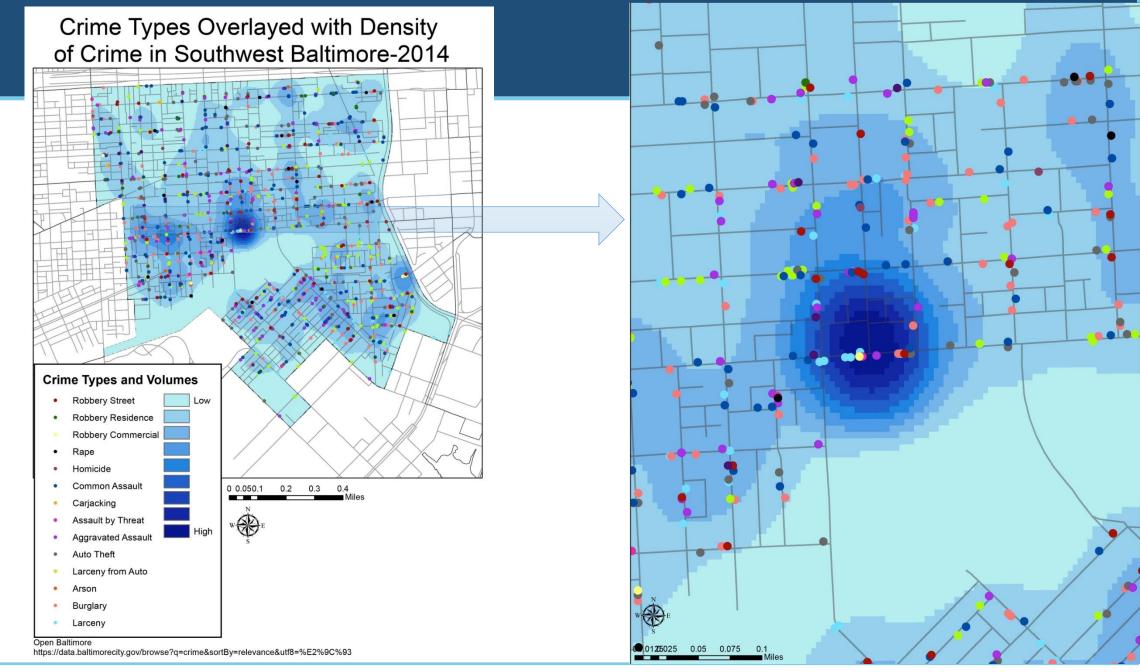

### Density of Crime in Southwest Baltimore- 2014

National Center for Smart Growth | The University of Maryland, College Park