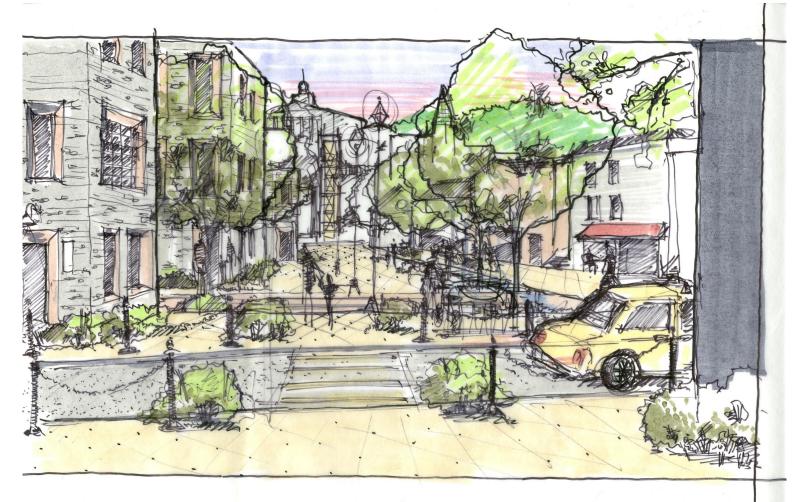

## Creek Promenade

Approach 1 Approach 2 Approach 3

retail office

parking spots

approach 2

approach 2

approach 2

## **WATER MITIGATION**

typical

two lower levels of parking flood

before

before after

approach 2