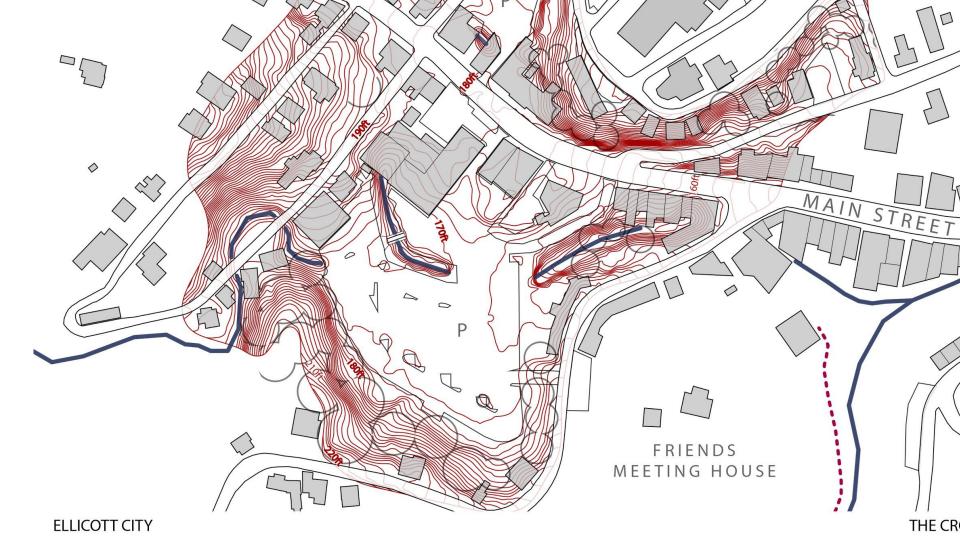

### The Crossing

Under the Supervision of: Professor Jana VanderGoot ARCH 700: Urban Design Studio VII The University of Maryland- College Park Fall 2015

PALS- Partnership for Action Learning in Sustainability An initiative of the National Center for Smart Growth Gerrit Knapp, NCSG Executive Director Uri Avin, PALS Director









THE CROSSING





#### THE CROSSING





















#### **PARKING**





Front/back relationship





#### **TONGUE ROW**





#### **CREEK**









Approach 1 Approach 2 Approach 3

# Open Plaza Scheme







Approach 1 Approach 2 Approach 3





approach 1



approach 1





approach 1





#### WATER MITIGATION







approach 1



## Creek Promenade







Approach 1 Approach 2 Approach 3



retail office

parking spots

approach 2



approach 2



approach 2



## **WATER MITIGATION**





typical



two lower levels of parking flood











before







before after

approach 2

## Water Grid

approach 3







Approach 1 Approach 2 Approach 3



retail office



approach 3



approach 3







## WATER MITIGATION











approach 3



approach 3







Approach 1 Approach 2 Approach 3







Approach 1 App