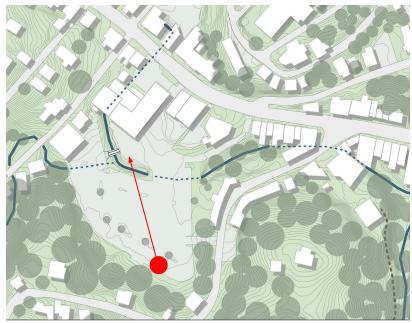

### The Crossing

Under the Supervision of: Professor Jana VanderGoot ARCH 700: Urban Design Studio VII The University of Maryland- College Park Fall 2015

PALS- Partnership for Action Learning in Sustainability An initiative of the National Center for Smart Growth Gerrit Knapp, NCSG Executive Director Uri Avin, PALS Director









THE CROSSING





#### THE CROSSING





















#### **PARKING**





Front/back relationship





#### **TONGUE ROW**





#### **CREEK**









Approach 1 Approach 2 Approach 3

# Open Plaza Scheme







Approach 1 Approach 2 Approach 3





approach 1



approach 1





approach 1





#### WATER MITIGATION







approach 1



## Creek Promenade







Approach 1 Approach 2 Approach 3



retail office

parking spots

approach 2



approach 2



approach 2



## **WATER MITIGATION**





typical



two lower levels of parking flood











before







before after

approach 2

## Water Grid

approach 3







Approach 1 Approach 2 Approach 3



retail office



approach 3



approach 3







## WATER MITIGATION











approach 3



approach 3







Approach 1 Approach 2 Approach 3







Approach 1 Approach 2 Approach