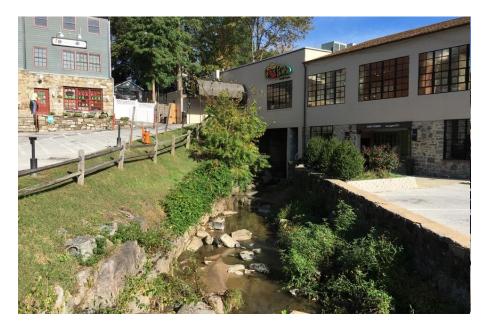

## **WATER MITIGATION**

typical

two lower levels of parking flood

before

before after

approach 2