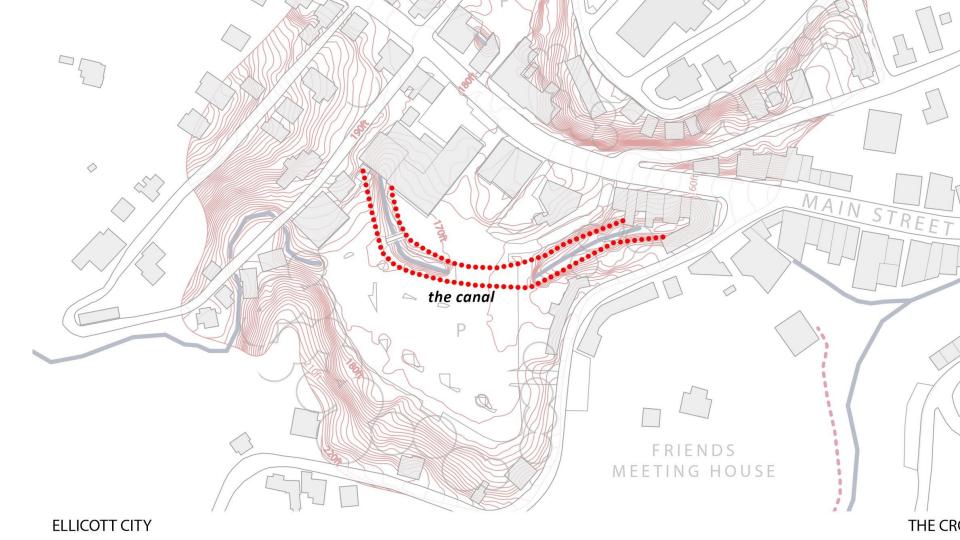

#### **CREEK**

Approach 1 Approach 2 Approach 3

#### WATER MITIGATION

approach 1