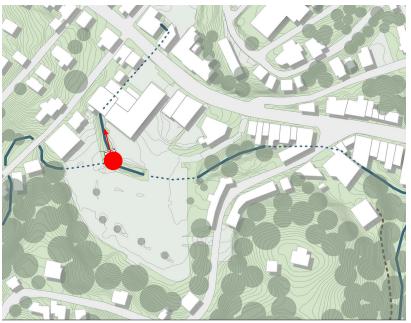

### The Crossing

Under the Supervision of: Professor Jana VanderGoot ARCH 700: Urban Design Studio VII The University of Maryland- College Park Fall 2015

PALS- Partnership for Action Learning in Sustainability An initiative of the National Center for Smart Growth Gerrit Knapp, NCSG Executive Director Uri Avin, PALS Director









THE CROSSING





#### THE CROSSING





















#### **PARKING**





Front/back relationship





#### **TONGUE ROW**





#### **CREEK**









Approach 1 Approach 2 Approach 3

# Open Plaza Scheme







Approach 1 Approach 2 Approach 3





approach 1



approach 1





approach 1





#### WATER MITIGATION







approach 1



## Creek Promenade







Approach 1 Approach 2 Approach 3



retail office

parking spots

approach 2



approach 2



approach 2



## **WATER MITIGATION**





typical



two lower levels of parking flood











before







before after

approach 2

## Water Grid

approach 3







Approach 1 Approach 2 Approach 3



retail office



approach 3



approach 3







## WATER MITIGATION











approach 3



approach 3







Approach 1 Approach 2 Approach 3







Approach 1 Approach 2 Approach 3







Approach 1 Approach 2 Approach 3