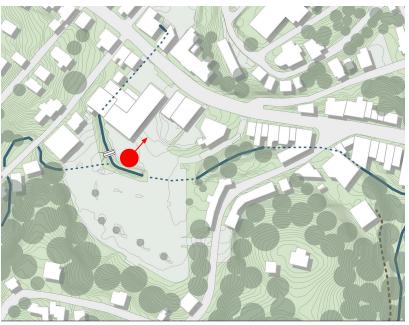

### The Crossing

Under the Supervision of: Professor Jana VanderGoot ARCH 700: Urban Design Studio VII The University of Maryland- College Park Fall 2015

PALS- Partnership for Action Learning in Sustainability An initiative of the National Center for Smart Growth Gerrit Knapp, NCSG Executive Director Uri Avin, PALS Director









THE CROSSING





#### THE CROSSING





















#### **PARKING**





Front/back relationship





#### **TONGUE ROW**





#### **CREEK**









Approach 1 Approach 2 Approach 3

# Open Plaza Scheme







Approach 1 Approach 2 Approach 3





approach 1



approach 1





approach 1





#### WATER MITIGATION







approach 1



## Creek Promenade







Approach 1 Approach 2 Approach 3



retail office

parking spots

approach 2



approach 2



approach 2



## **WATER MITIGATION**





typical



two lower levels of parking flood











before







before after

approach 2

## Water Grid

approach 3







Approach 1 Approach 2 Approach 3



retail office



approach 3



approach 3







## WATER MITIGATION











approach 3



approach 3







Approach 1 Approach 2 Approach 3







Approach 1 Approach 2 Approach 3







Approach 1 A