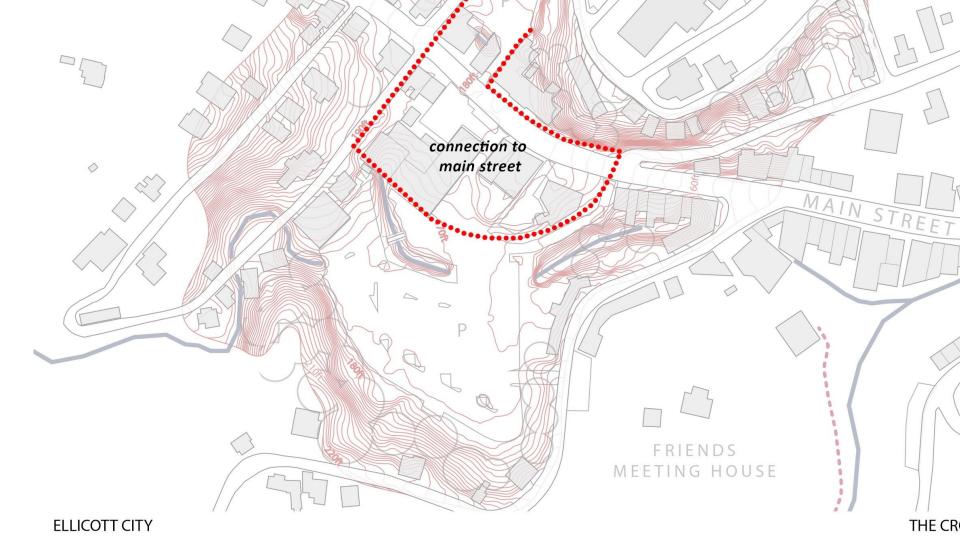

### The Crossing

Under the Supervision of: Professor Jana VanderGoot ARCH 700: Urban Design Studio VII The University of Maryland- College Park Fall 2015

PALS- Partnership for Action Learning in Sustainability An initiative of the National Center for Smart Growth Gerrit Knapp, NCSG Executive Director Uri Avin, PALS Director









THE CROSSING





#### THE CROSSING





















#### **PARKING**





Front/back relationship





#### **TONGUE ROW**





#### **CREEK**









Approach 1 Approach 2 Approach 3

# Open Plaza Scheme







Approach 1 Approach 2 Approach 3





approach 1



approach 1





approach 1





#### WATER MITIGATION







approach 1



## Creek Promenade







Approach 1 Approach 2 Approach 3



retail office

parking spots

approach 2



approach 2



approach 2



## **WATER MITIGATION**





typical



two lower levels of parking flood











before







before after

approach 2

## Water Grid

approach 3







Approach 1 Approach 2 Approach 3



retail office



approach 3



approach 3







## WATER MITIGATION











approach 3



approach 3







Approach 1 Approach 2 Approach 3







Approach 1 Approach