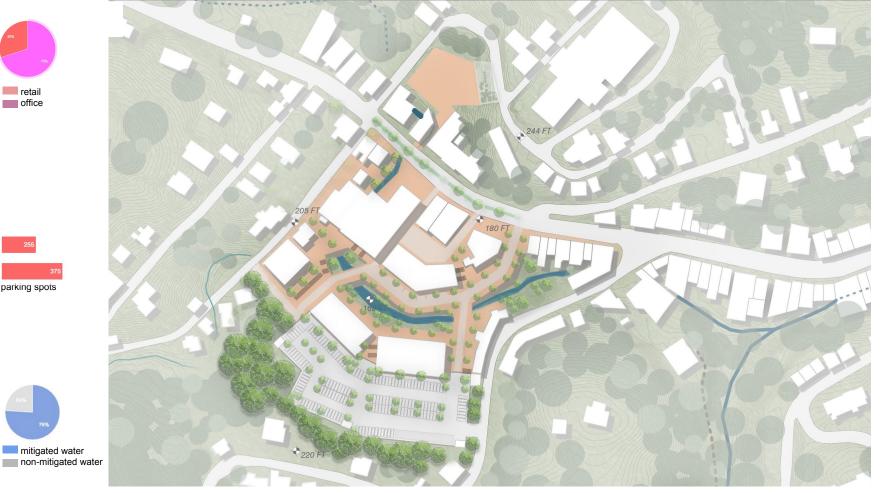

#### **PARKING**

Front/back relationship

#### **TONGUE ROW**

#### **CREEK**

Approach 1 Approach 2 Approach 3

#### WATER MITIGATION

approach 1

## Creek Promenade

Approach 1 Approach 2 Approach 3

retail office

parking spots

approach 2

approach 2

approach 2

## **WATER MITIGATION**

typical

two lower levels of parking flood

before

before after

approach 2