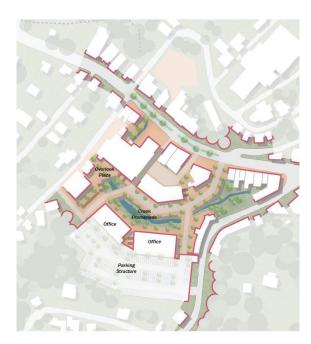

## Creek Promenade

Approach 1 Approach 2 Approach 3

retail office

parking spots

approach 2

approach 2

approach 2

## **WATER MITIGATION**

typical

two lower levels of parking flood

before

before after

approach 2