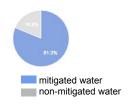

#### WATER MITIGATION

approach 1

## **WATER MITIGATION**

typical

two lower levels of parking flood

before

before after

approach 2

## WATER MITIGATION

approach 3

approach 3

Approach 1 Approach 2 Approach 3

Approach 1 Approach 2 Approach 3

Approach 1 Approach 2 Approach 3