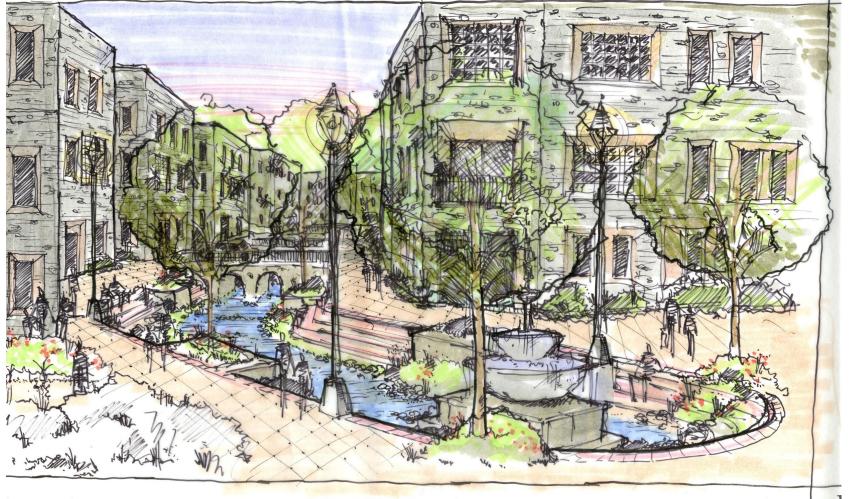

## Creek Promenade

Approach 1 Approach 2 Approach 3

retail office

parking spots

approach 2

approach 2

approach 2

## **WATER MITIGATION**

typical

two lower levels of parking flood

before

before after

approach 2