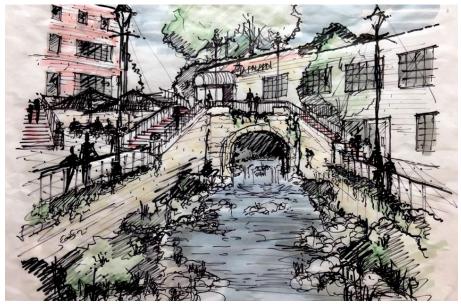

## **WATER MITIGATION**

typical

two lower levels of parking flood

before

before after

approach 2