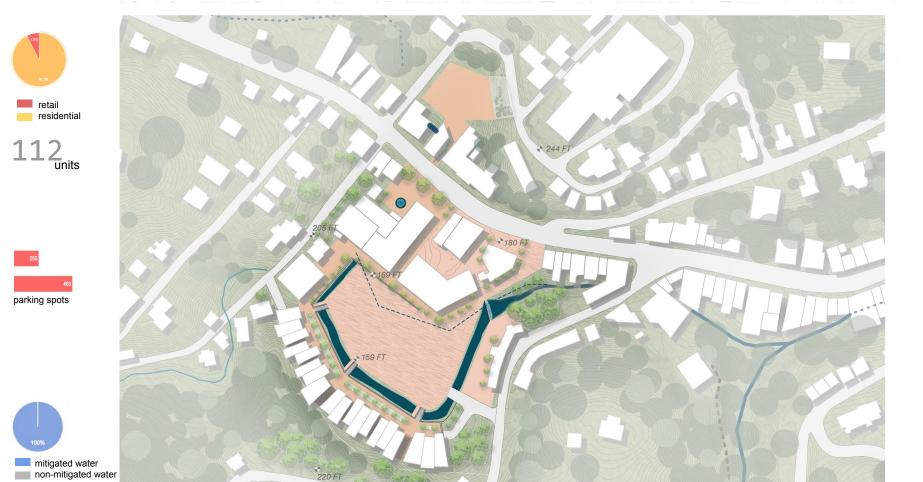

#### **PARKING**

Front/back relationship

#### **TONGUE ROW**

#### **CREEK**

Approach 1 Approach 2 Approach 3

#### WATER MITIGATION

approach 1