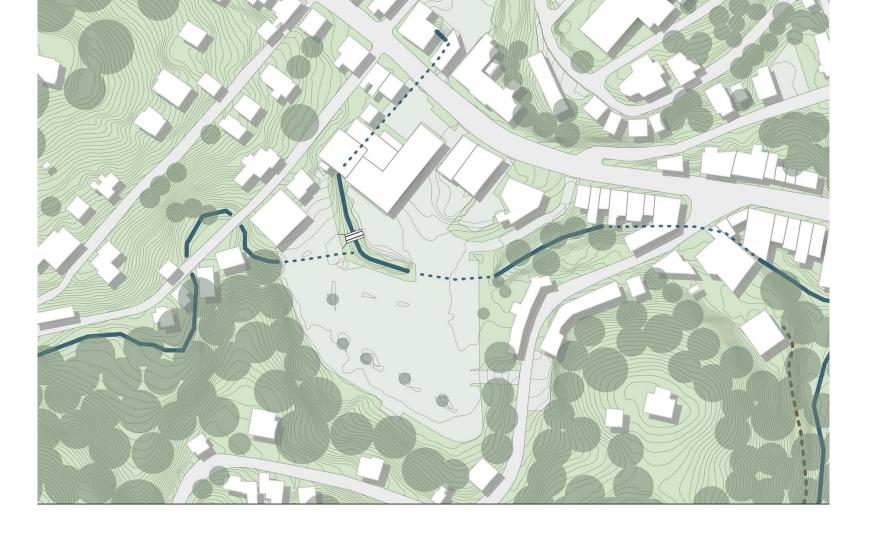

### The Crossing

Under the Supervision of: Professor Jana VanderGoot ARCH 700: Urban Design Studio VII The University of Maryland- College Park Fall 2015

PALS- Partnership for Action Learning in Sustainability An initiative of the National Center for Smart Growth Gerrit Knapp, NCSG Executive Director Uri Avin, PALS Director









THE CROSSING





#### THE CROSSING





















#### **PARKING**





Front/back relationship





#### **TONGUE ROW**





#### **CREEK**









Approach 1 Approach 2 Approach 3

# Open Plaza Scheme







Approach 1 Approach 2 Approach 3





approach 1



approach 1





approach 1





#### WATER MITIGATION







approach 1



## Creek Promenade







Approach 1 Approach 2 Approach 3



retail office

parking spots

approach 2



approach 2



approach 2



## **WATER MITIGATION**





typical



two lower levels of parking flood











before







before after

approach 2

## Water Grid

approach 3







Approach 1 Approach 2 Approach 3



retail office



approach 3



approach 3







## WATER MITIGATION











approach 3



approach 3







Approach 1 Approach 2 Approach 3







Approach 1 A