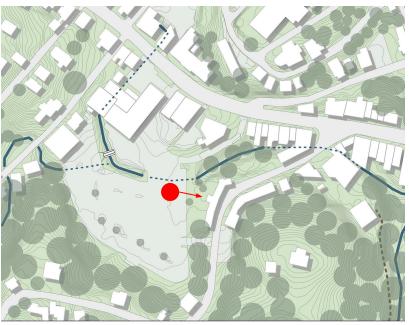

### The Crossing

Under the Supervision of: Professor Jana VanderGoot ARCH 700: Urban Design Studio VII The University of Maryland- College Park Fall 2015

PALS- Partnership for Action Learning in Sustainability An initiative of the National Center for Smart Growth Gerrit Knapp, NCSG Executive Director Uri Avin, PALS Director









THE CROSSING





#### THE CROSSING





















#### **PARKING**





Front/back relationship





#### **TONGUE ROW**





#### **CREEK**









Approach 1 Approach 2 Approach 3

# Open Plaza Scheme







Approach 1 Approach 2 Approach 3





approach 1



approach 1





approach 1





#### WATER MITIGATION







approach 1



## Creek Promenade







Approach 1 Approach 2 Approach 3



retail office

parking spots

approach 2



approach 2



approach 2



## **WATER MITIGATION**





typical



two lower levels of parking flood











before







before after

approach 2

## Water Grid

approach 3







Approach 1 Approach 2 Approach 3



retail office



approach 3



approach 3







## WATER MITIGATION











approach 3



approach 3







Approach 1 Approach 2 Approach 3







Approach 1 Approach 2 Approach 3







Approach 1 Approach 2 Approach 3