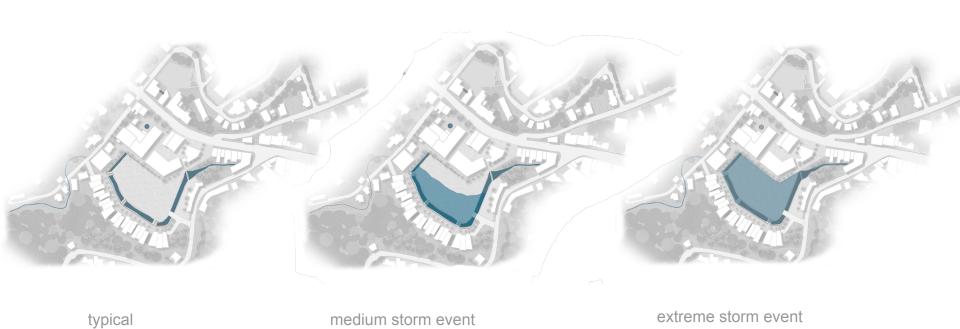

## **WATER MITIGATION**

typical

two lower levels of parking flood

before

before after

approach 2