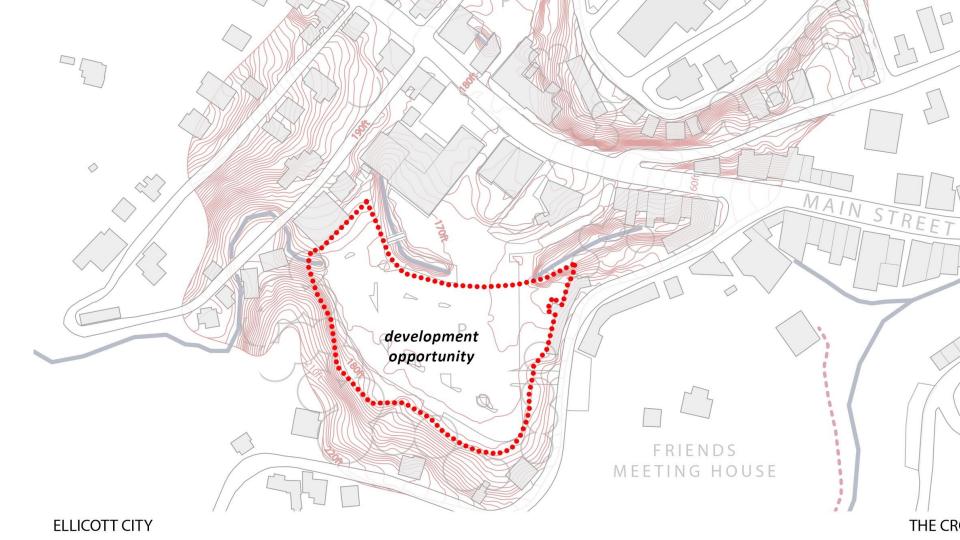

### The Crossing

Under the Supervision of: Professor Jana VanderGoot ARCH 700: Urban Design Studio VII The University of Maryland- College Park Fall 2015

PALS- Partnership for Action Learning in Sustainability An initiative of the National Center for Smart Growth Gerrit Knapp, NCSG Executive Director Uri Avin, PALS Director









THE CROSSING





#### THE CROSSING





















#### **PARKING**





Front/back relationship





#### **TONGUE ROW**





#### **CREEK**









Approach 1 Approach 2 Approach 3

# Open Plaza Scheme







Approach 1 Approach 2 Approach 3





approach 1



approach 1





approach 1





#### WATER MITIGATION







approach 1



## Creek Promenade







Approach 1 Approach 2 Approach 3



retail office

parking spots

approach 2



approach 2



approach 2



## **WATER MITIGATION**





typical



two lower levels of parking flood











before







before after

approach 2

## Water Grid

approach 3







Approach 1 Approach 2 Approach 3



retail office



approach 3



approach 3







## WATER MITIGATION











approach 3



approach 3







Approach 1 Approach 2 Approach 3







Approach 1 Approach 2 Ap