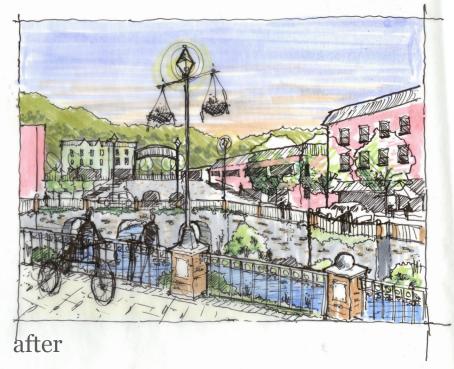

## **WATER MITIGATION**

typical

two lower levels of parking flood

before

before after

approach 2